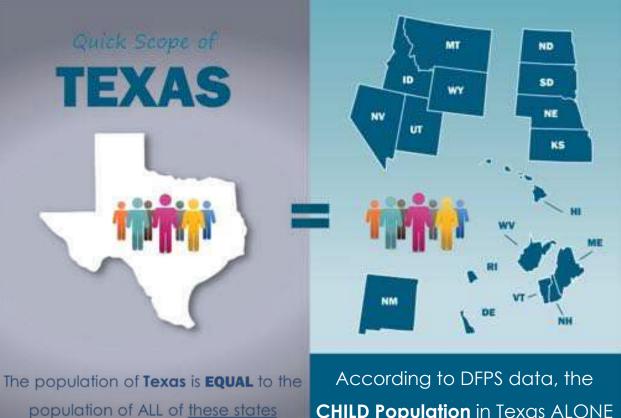

# Texas is a BIG state

combined: is 7.

According to DFPS data, the CHILD Population in Texas ALONE is 7,407,636 as of 2016.

10/15/18